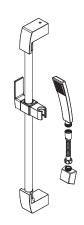

# Adjustable Slide Bar Kit

LG16-3DFB Finish(B)  $\square$  LG16-3DFC Finish(C)  $\square$ 

LG16-3DFK Finish(K) □