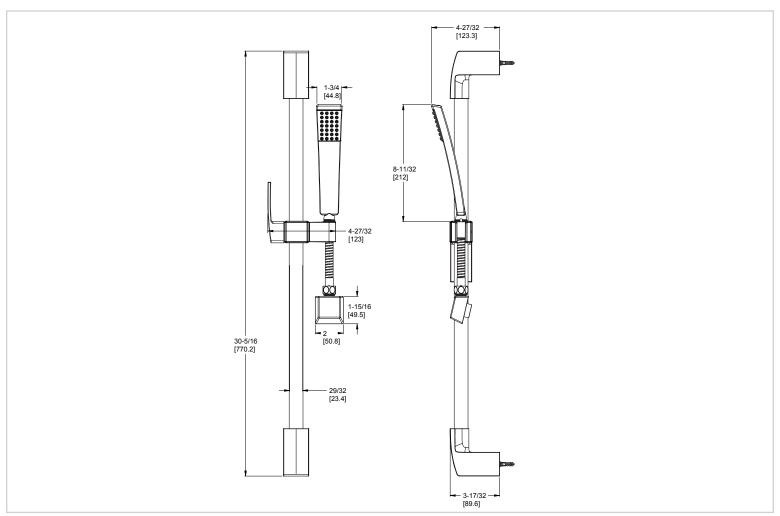

# Pfister

## Kenzo™

# Adjustable Slide Bar Kit

LG16-3DFB Finish(B)  $\square$  LG16-3DFC Finish(C)  $\square$ 

LG16-3DFK Finish(K) □



# Specifications

#### **Features**

- 1.8 GPM Flow Rate
- 60" Metal Hose
- Valve Not Included
- Pforever Warranty®

#### **Code Compliance**

Pfister products are designed and manufactured in compliance with the following standards and codes:



- IAPMO Certified
- CSA B125 Certified
- ASME A112.18.1
- NSF 61/9 Annex G (Low lead)
- Cal Green Compliant
- CEC Compliant
- EPA WaterSense Certification 1.8 gpm, 6.8 L/Min
- ASME A112.18.3 (Backflow Prevention)





## Dimensions